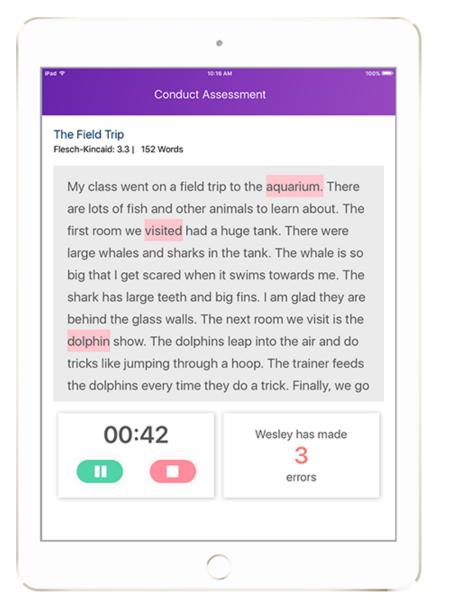

#### Begin Assessment

Select a student, pick a pre-loaded passage (or upload your own) and print a copy for your student to read

Track Errors

Listen while your student reads and tap to mark mistakes as you conduct an assessment in the app